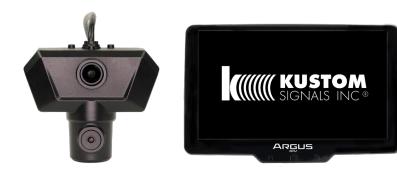

## SEE EVERY ANGLE

- HD Dual Camera captures wide and telephoto footage in 1080p
- IR HD Interior Camera records cage view in low light conditions with ease
- All cameras capture audio and video
- Supports up to 4 IP camera feeds
- Bi-directional recording activiation support with Argus BWC devices

## SPECIFICATIONS

- HD Dual Camera with 130° wide angle lens and pivoting 46° field of view
- HD Interior Camera with 165° wide angle, high powered infrared
- WiFi, Bluetooth, GPS Capable
- Android powered full touch screen display and controls
- Industrial grade encrypted 512GB SSD with physical lock
- AES-256 encrypted files in transit and at rest