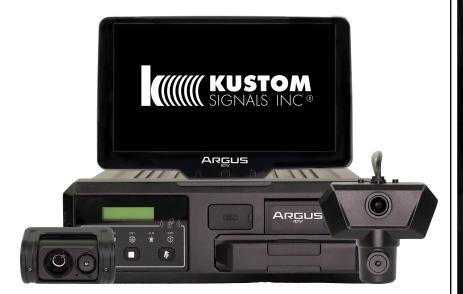

# ARGUS

## SEE EVERY ANGLE

- HD Dual Camera captures wide and telephoto footage in 1080p
- IR HD Interior Camera records cage view in low light conditions with ease
- All cameras capture audio and video
- Supports up to 4 IP camera feeds
- Bi-directional recording activiation support with Argus BWC devices

## SPECIFICATIONS

- HD Dual Camera with 130° wide angle lens and pivoting 46° field of view
- HD Interior Camera with 165° wide angle, high powered infrared
- WiFi, Bluetooth, GPS Capable
- Android powered full touch screen display and controls
- Industrial grade encrypted 512GB SSD with physical lock
- AES-256 encrypted files in transit and at rest